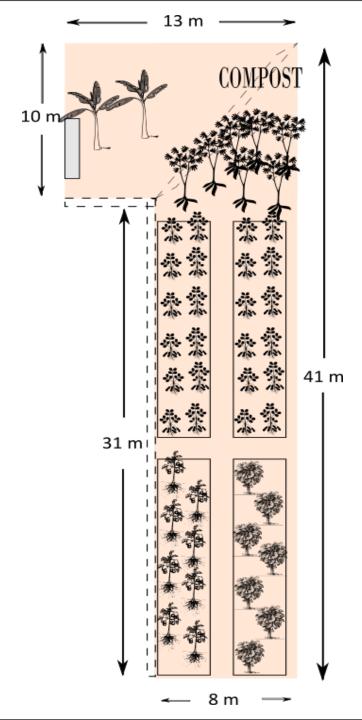

#### SUPERFICIE ET CARTE POUR LE JARDIN/MASINA

SHARING KNOWLEDGE AND EXPERTISE AMONG FELLOW TEACHERS AND LEADERS...

ausaliaire à l'imp PP. eaver a 4 bosses PP. J'avaismange Jeus, mak chapeau J'mait pas 4 bosses t pas mor chapeau.