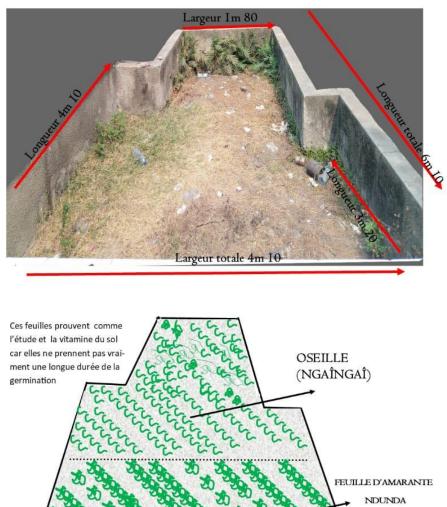

#### SUPERFICIE ET CARTE POUR LE JARDIN/MASINA

SHARING KNOWLEDGE AND EXPERTISE AMONG FELLOW TEACHERS AND LEADERS...

ausaliaire à l'imp PP. eaver a 4 bosses PP. J'avaismange Jeus, mak chapeau J'mait pas 4 bosses t pas mor chapeau.